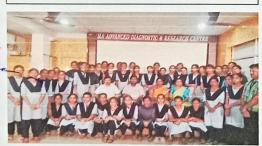

#### DEPARTMENT OF MICROBIOLOGY

Class/Year : II&III B Sc (MBC)

Name of the Activity : MAA Diagnostic & Research center

Date : 17-07-2022

No. of Students enrolled : 59

The Department of Microbiology Students, visit to MAA Diagnostic Research Center, Guntur. Dr. M. Adi Narayan Rao. M.D.R.D, Founder President of Future India Foundation has Briefly explained to develop the create Scientific curiosity among the students and has taken lead Responsibility to Create Scientific tempo by IIT to MII 2040 Programme i.e is Ignite Innovative Thinking(IIT) to Make India No.1 Innovations (MII) and also Explained the technical skill Processes of Instruments used in Diagnosis. In this programme 59 students were participated.