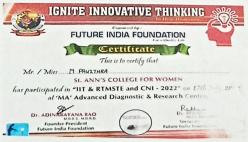

#### DEPARTMENT OF MICROBIOLOGY

Class/Year : II&III B Sc (MBC)

Name of the Activity : MAA Diagnostic & Research center

Date : 17-07-2022

No. of Students enrolled : 59

The Department of Microbiology Students, visit to MAA Diagnostic Research Center, Guntur. Dr. M. Adi Narayan Rao. M.D.R.D, Founder President of Future India Foundation has Briefly explained to develop the create Scientific curiosity among the students and has taken lead Responsibility to Create Scientific tempo by IIT to MII 2040 Programme i.e is Ignite Innovative Thinking(IIT) to Make India No.1 Innovations (MII) and also Explained the technical skill Processes of Instruments used in Diagnosis. In this programme 59 students were participated.

Dr. M. Adi Narayan Rao. M.D.R.D, Founder President of Future India Foundation has Briefly explained to develop the create Scientific curiosity among the students

PRINCIPAL

St. Ann's College for Women
GORANTLA, GUNTUR-522 034