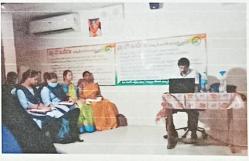

#### DEPARTMENT OF MICROBIOLOGY

Class/Year : II&III B Sc (MBC)

Name of the Activity : MAA Diagnostic & Research center

Date : 17-07-2022

No. of Students enrolled : 59

The Department of Microbiology Students, visit to MAA Diagnostic Research Center, Guntur. Dr. M. Adi Narayan Rao. M.D.R.D, Founder President of Future India Foundation has Briefly explained to develop the create Scientific curiosity among the students and has taken lead Responsibility to Create Scientific tempo by IIT to MII 2040 Programme i.e is Ignite Innovative Thinking(IIT) to Make India No.1 Innovations (MII) and also Explained the technical skill Processes of Instruments used in Diagnosis. In this programme 59 students were participated.

Dr. M. Adi Narayan Rao. M.D.R.D, Founder President of Future India Foundation has Briefly explained to develop the create Scientific curiosity among the students

PRINCIPAL

St. Ann's College for Women
GORANTLA, GUNTUR-522 034